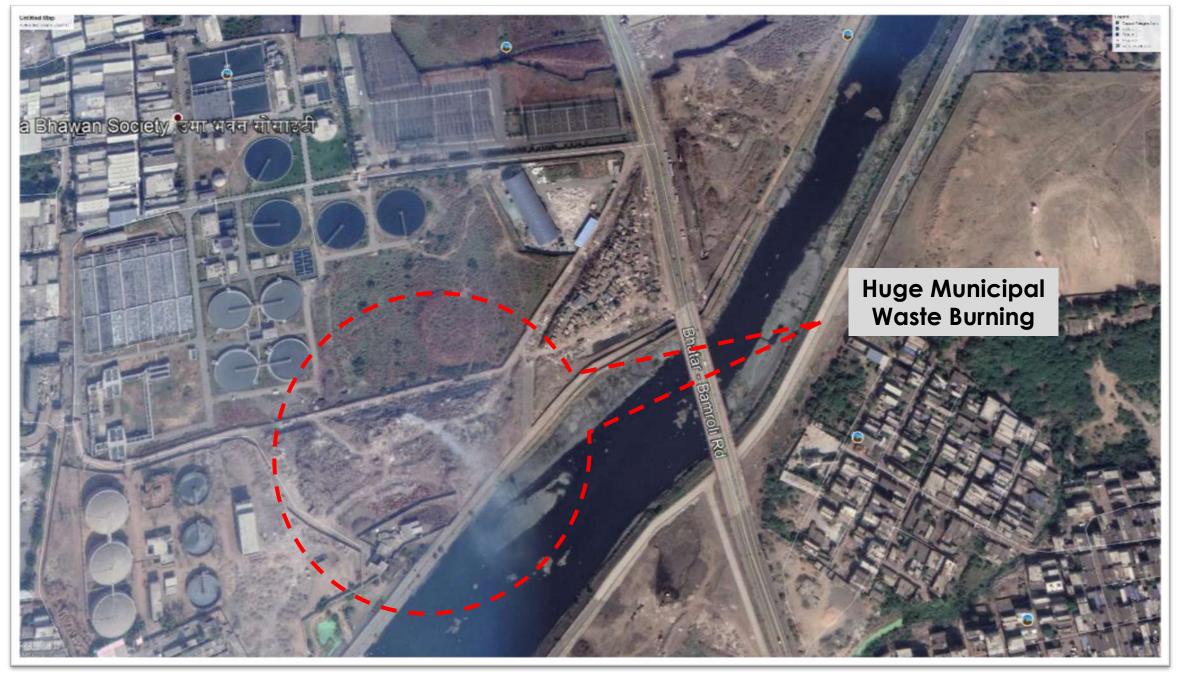

n 2017-18





#### **Municipal Solid Waste**



# Transect 2 Transect 1 Jahangir Pura Transect 2 Transect 3 Transect 4 Transect 4





Source: Primary Survey







Location – Adajan(Ward 27) SES – High Land Use - Residential

Location – Jahangirabad (Ward 63) SES – Medium Land Use - Commercial

Location – Pandesara (Ward 55) SES – Low Land Use – Residential (Slum)

#### Some More Instances





Udhna SES: Low Residential cum Industrial Area

Adajan SES: High Residential





24 June 2019 Morning & Evening City Light SES: High Rsidential







Residential cum Industrial Area Bhattar





Garbage Collection Centre Bhestan



21 June 2019 Morning Althan

SES: Middle

Land Use: Residential



24 June 2019 Morning Althan

SES: Middle

Land Use: Residential



Old Landfill Site at Pandesara



Google Image of Old Landfill Site Pandesara





L.P.Savani Marg, Adajan Land Use: Commercial

Burning Huge amount of Waste



Burning in Night



Again Burning in Day

VADOD, Near Pandesara GIDC Land Use :Industrial Burning Residue of PVC-300Kg



Althan
Land Use: Residential
Socio Economic Status: Middle
Burning Asbestos & Corrugated Sheets



Bhattar Land Use :Residential & Industrial Socio Economic Status: Middle Burning Gypsum Board



Ashawani Kumar(Uttal Nagar)
Land Use: Residential & Industrial
Socio Economic Status: Low Middle
Cloths and Threads



Ashawani Kumar(Uttal Nagar) Land Use :Residential & Industrial Socio Economic Status: Low Middle Steel Sawdust







Katargam-Gotalawadi (Palia Ground)

LandUse: Residential

Socio Economic Status: Low Middle

Plastic, Dried Grass, P