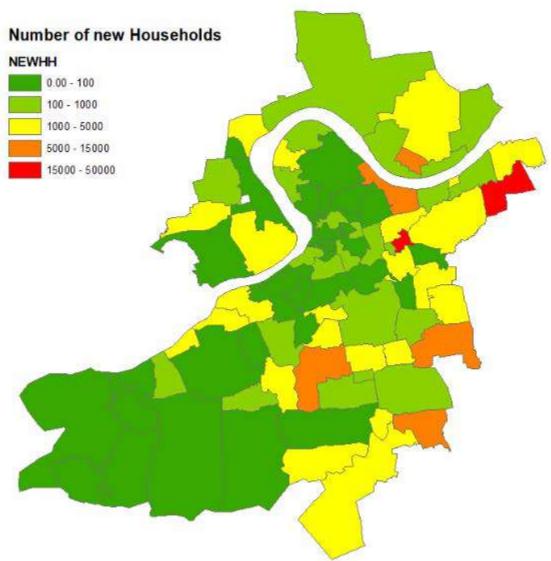

## Construction



#### Number of New Households constructed between 2017-18





#### **Municipal Solid Waste**



# Transect 2 Transect 1 Jahangir Pura Transect 2 Transect 3 Transect 4 Transect 4





Source: Primary Survey







Location – Adajan(Ward 27) SES – High Land Use - Residential

Location – Jahangirabad (Ward 63) SES – Medium Land Use - Commercial

Location – Pandesara (Ward 55) SES – Low Land Use – Residential (Slum)

#### Some More Instances





Udhna SES: Low Residential cum Industrial Area

Adajan SES: High Residential





24 June 2019 Morning & Evening City Light SES: High Rsidential







Residential cum Industrial Area Bhattar





Garbage Collection Centre Bhestan



21 June 2019 Morning Althan

SES: Middle

Land Use: Residential



24 June 2019 Morning Althan

SES: Middle

Land Use: Residential



Old Landfill Site at Pandesara



Google Imag