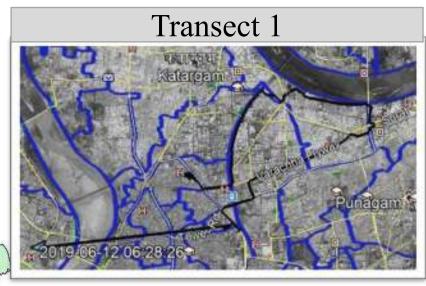

# Transect 2 Transect 1 Jahangir Pura Transect 2 Transect 3 Transect 4 Transect 4

Source: Primary Survey

Location – Adajan(Ward 27) SES – High Land Use - Residential

Location – Jahangirabad (Ward 63) SES – Medium Land Use - Commercial