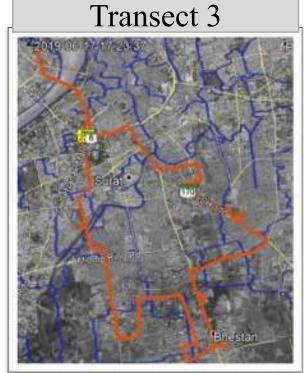

## Construction



#### Number of New Households constructed between 2017-18





#### **Municipal Solid Waste**



# Transect 2 Transect 1 Jahangir Pura Transect 2 Transect 3 Transect 4 Transect 4





Source: Primary Survey







Location – Adajan(Ward 27) SES – High Land Use - Residential

Location – Jahangirabad (Ward 63) SES – Medium Land Use - Commercial

Location – Pandesara (Ward 55) SES – Low Land Use – Residential (Slum)

#### Some More Instances





Udhna SES: Low Residential cum Industrial Area

Adajan SES: High Residential





24 June 2019 Morning & Evening City Light SES: High Rsidential







Residential cum Industrial Area Bhattar





Garbage Collection Centre Bhestan



21 June 2019 Morning Althan

SES: Middle

Land Use: Residential



24 June 2019 Morning Althan

SES: Middle

Land Use: Residential



Old Landfill Site at Pandesara



Google Image of Old Landfill Site Pandesara





L.P.Savani Marg, Adajan Land Use: Commercial

Burning Huge amount of Waste



Burni