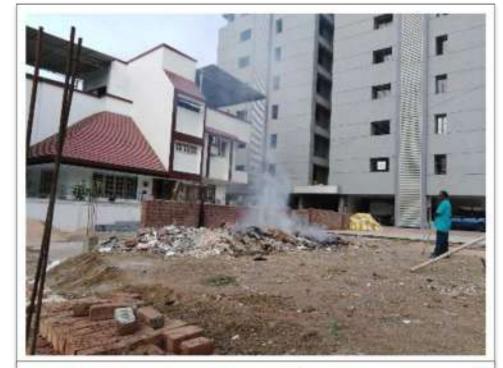

## Construction



#### Number of New Households constructed between 2017-18





#### **Municipal Solid Waste**



# Transect 2 Transect 1 Jahangir Pura Transect 2 Transect 3 Transect 4 Transect 4





Source: Primary Survey







Location – Adajan(Ward 27) SES – High Land Use - Residential

Location – Jahangirabad (Ward 63) SES – Medium Land Use - Commercial

Location – Pandesara (Ward 55) SES – Low Land Use – Residential (Slum)

#### Some More Instances





Udhna SES: Low Residential cum Industrial Area

Adajan SES: High Residential





24 June 2019 Morning & Evening City Light SES: High Rsidential







Residential cum Industrial Area Bhattar





Garbage Collection Centre Bhestan



21 June 2019 Morning Althan

SES: Middle

Land Use: Residential



24 June 2019 Morning Althan

SES: Middle

Land Use: Residential



Old Landfill Site at Pandesara



Google Image of Old Landfill Site Pandesara





L.P.Savani Marg, Adajan Land Use: Commercial

Burning Huge amount of Waste



Burning in Night



Again Burning in Day

VADOD, Near Pandesara GIDC Land Use :Industrial Burning Residue of PVC-300Kg



Althan
Land Use: Residential
Socio Economic Status: Middle
Burning Asbestos & Corrugated Sheets



Bhattar Land Use :Residential & Industrial Socio Economic Status: Middle Burning Gypsum Board



Ashawani Kumar(Uttal Nagar)
Land Use: Residential & Industrial
Socio Economic Status: Low Middle
Cl