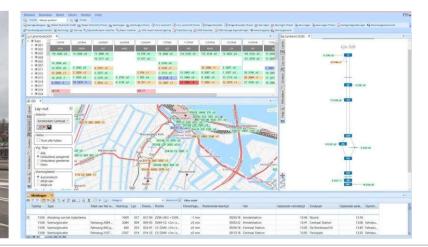

### **GVB** Amsterdam

- Combined AVL and DMS
- System is operated in a cloud
- Integrated dispatching of buses and trams
- Real-time passenger information (displays and web)
- Automatic track assignment for trams