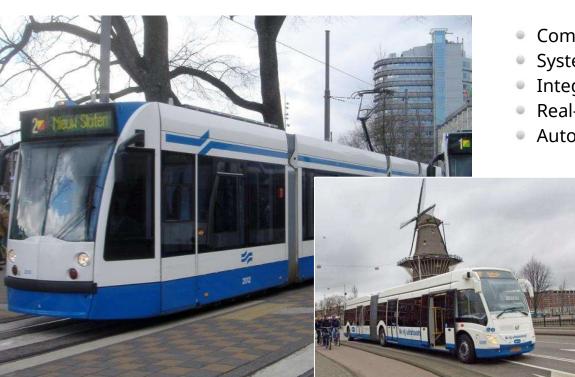

### **GVB** Amsterdam

- Combined AVL and DMS
- System is operated in a cloud
- Integrated dispatching of buses and trams
- Real-time passenger information (displays and web)
- Automatic track assignment for trams