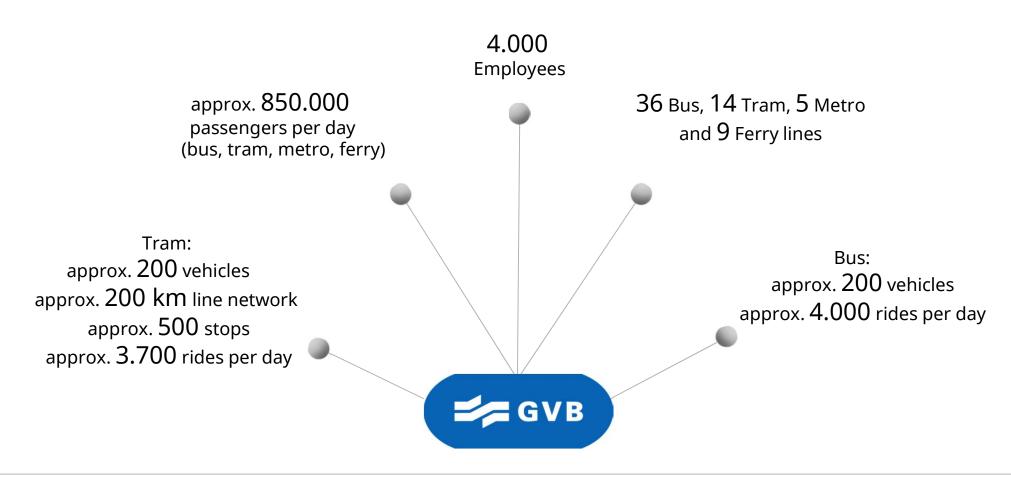

## GVB Amsterdam – Largest Dutch urban transport company

### **GVB** Amsterdam

- Combined AVL and DMS
- System is operated in a cloud
- Integrated dispatching of buses and trams
- Real-time passenger information (displays and web)
- Automatic track assignment for trams